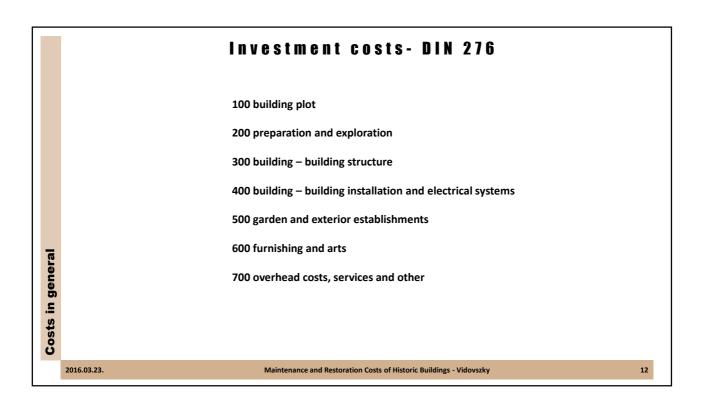

|             | Fields of cost:  | •0: Basement                                                        |    |
|-------------|------------------|---------------------------------------------------------------------|----|
|             |                  | •1: Exploration                                                     |    |
|             |                  | •2: Building – Superstructure                                       |    |
|             |                  | <ul> <li>Building – Building installation</li> </ul>                |    |
|             |                  | <ul> <li>4: Building – Finishing works</li> </ul>                   |    |
|             |                  | •5: Furnishing                                                      |    |
|             |                  | <ul> <li>6: Exterior estalishmets</li> </ul>                        |    |
|             |                  | •7: Fees                                                            |    |
|             |                  | •8: Overheads                                                       |    |
|             |                  | •9: Reserve                                                         |    |
|             | Group of fields: | 2+3+4 field = Building costs                                        |    |
|             | croup of fictus. | 1+2+3+4+5+6 field = Construction costs                              |    |
|             |                  | 1+2+3+4+5+6+7+8+9 field = Establishmet costs                        |    |
|             |                  | 0+1+2+3+4+5+6+7+8+9 field = Total costs                             |    |
|             |                  |                                                                     |    |
| 2016.03.23. |                  | Maintenance and Restoration Costs of Historic Buildings - Vidovszky | 14 |