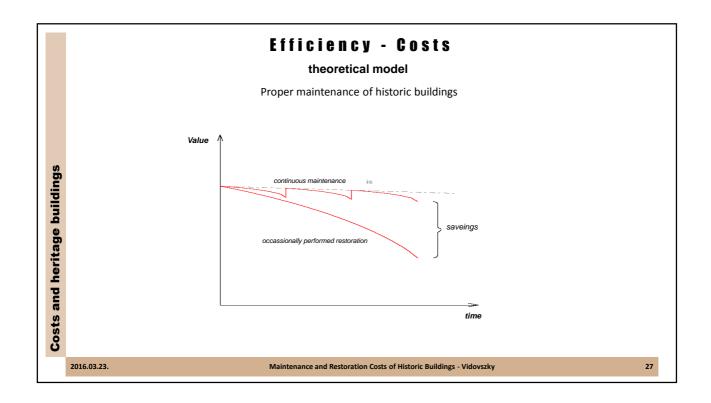

| Phase of financial planning                          |
|------------------------|--------------------------------------|------------------------------------------------------|
| 1. preparation         | Preliminary cost estimation          | Preliminary financial source<br>analyses             |
| 2. start-up            | Building model-based cost estimation | Financial planning, preliminar<br>financial schedule |
| 3. planning            | Structural-based cost estimation     | Budgeting, detailed financial schedule               |
| 4. Quotation           | Detailed cost calculation            | Financial monitoring                                 |
|                        |                                      |                                                      |



















|           | "pilot" project - results |                                                                                |                                                                 |               |             |  |  |  |
|-----------|---------------------------|--------------------------------------------------------------------------------|-----------------------------------------------------------------|---------------|-------------|--|--|--|
| C         | omparised cost            |                                                                                |                                                                 |               |             |  |  |  |
|           | Building type             | Annualized cost of<br>the restoration after<br>15 years of<br>negligen