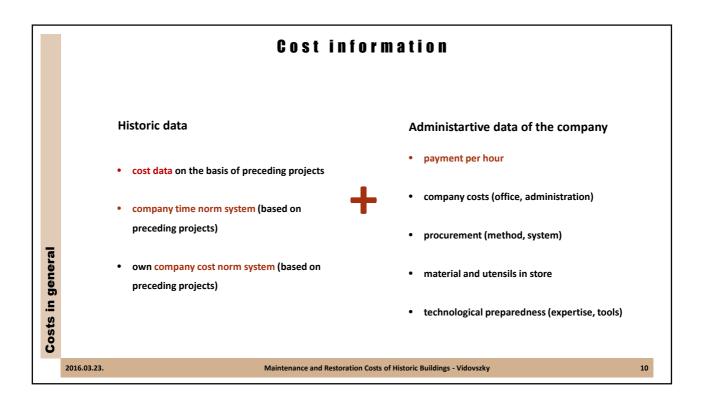

## <section-header><section-header><section-header><section-header><text><text><text>

| Investment costs |                     |                                                                               |  |
|------------------|---------------------|-------------------------------------------------------------------------------|--|
|                  | cost type           | content                                                                       |  |
| 1.               | service fees        | expertices, planning fees, fee of the quality surveyor, etc.                  |  |
| 2.               | procedure fees, tax | Fees and dues, local taxes                                                    |  |
| 3.               | cost of the plot    | building plot, public utilities, traffic                                      |  |
| 4.               | construction cost   | one or more item according to contract                                        |  |
| 5.               | furnishing          | installation, furniture, pieces of art                                        |  |
| 6.               | operation costs     | fees of the public services, cleaning of the building, maintenance, gardening |  |
|                  |                     |                                                                               |  |
|                  |                     |                                                                               |  |