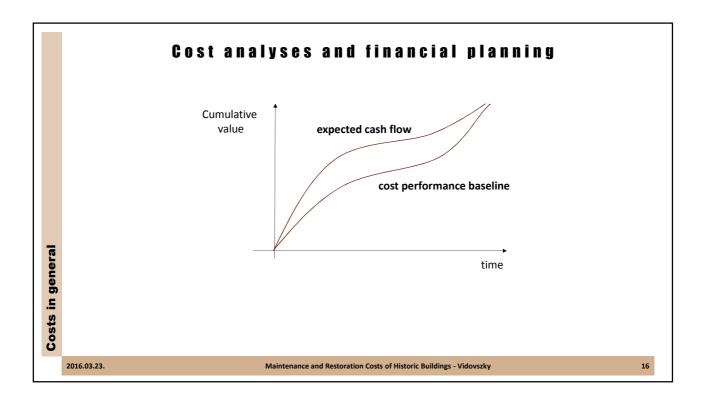

| Phase of cost analyses | Basis of comparison                  | Phase of financial planning                          |
|------------------------|--------------------------------------|------------------------------------------------------|
| 1. preparation         | Preliminary cost estimation          | Preliminary financial source<br>analyses             |
| 2. start-up            | Building model-based cost estimation | Financial planning, preliminar<br>financial schedule |
| 3. planning            | Structural-based cost estimation     | Budgeting, detailed financial schedule               |
| 4. Quotation           | Detailed cost calculation            | Financial monitoring                                 |
|                        |                                      |                                                      |