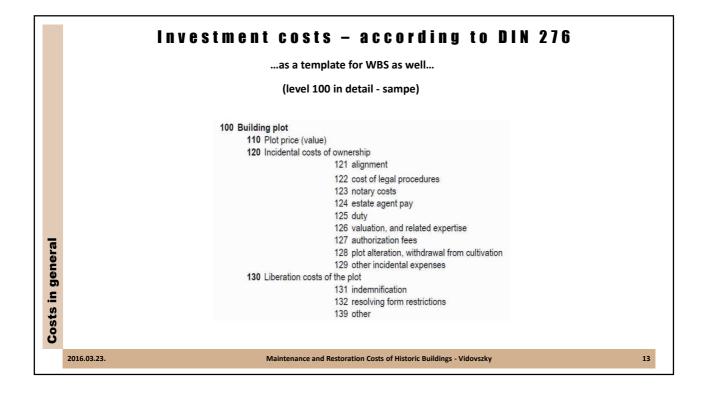

|             | Fields of cost:  | •0: Basement                                                        |    |
|-------------|------------------|---------------------------------------------------------------------|----|
|             |                  | •1: Exploration                                                     |    |
|             |                  | •2: Building – Superstructure                                       |    |
|             |                  | <ul> <li>Building – Building installation</li> </ul>                |    |
|             |                  | <ul> <li>4: Building – Finishing works</li> </ul>                   |    |
|             |                  | •5: Furnishing                                                      |    |
|             |                  | <ul> <li>6: Exterior estalishmets</li> </ul>                        |    |
|             |                  | •7: Fees                                                            |    |
|             |                  | •8: Overheads                                                       |    |
|             |                  | •9: Reserve                                                         |    |
|             | Group of fields: | 2+3+4 field = Building costs                                        |    |
|             | croup of fictus. | 1+2+3+4+5+6 field = Construction costs                              |    |
|             |                  | 1+2+3+4+5+6+7+8+9 field = Establishmet costs                        |    |
|             |                  | 0+1+2+3+4+5+6+7+8+9 field = Total costs                             |    |
|             |                  |                                                                     |    |
| 2016.03.23. |                  | Maintenance and Restoration Costs of Historic Buildings - Vidovszky | 14 |