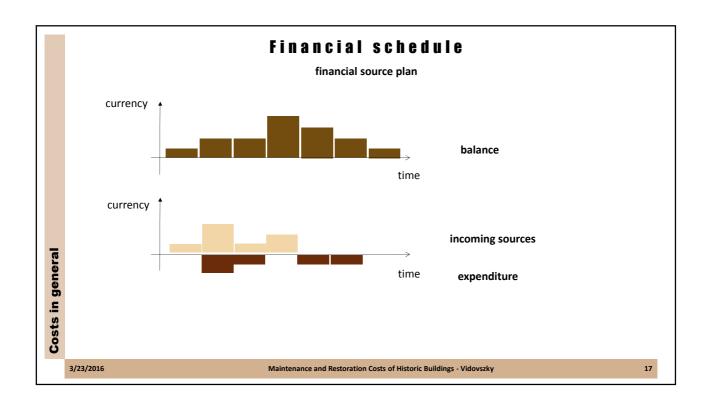

| Phase of cost analyses | Basis of comparison                  | Phase of financial planning                          |
|------------------------|--------------------------------------|------------------------------------------------------|
| 1. preparation         | Preliminary cost estimation          | Preliminary financial source<br>analyses             |
| 2. start-up            | Building model-based cost estimation | Financial planning, preliminar<br>financial schedule |
| 3. planning            | Structural-based cost estimation     | Budgeting, detailed financial schedule               |
| 4. Quotation           | Detailed cost calculation            | Financial monitoring                                 |
|                        |                                      |                                                      |